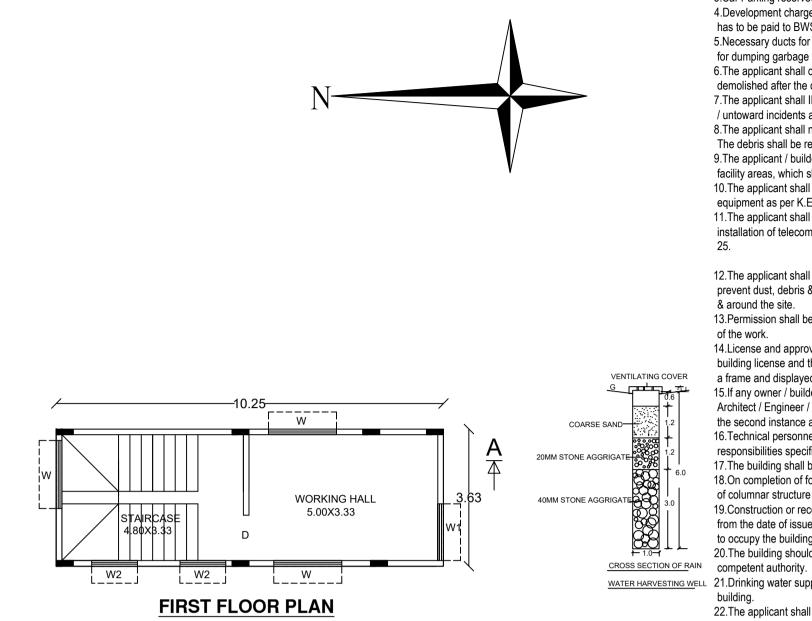

## **TERRACE FLOOR PLAN**

| Block Name                 | Block Use  | Block SubUse       | Block Structure        | Block Land Use<br>Category |
|----------------------------|------------|--------------------|------------------------|----------------------------|
| A (INDUSTRIAL<br>BUILDING) | Industrial | HouseHold Industry | Bldg upto 11.5 mt. Ht. | I-1                        |

## FAR & Tenement Details

| Block                      | No. of Same<br>Bldg | Total Built Up<br>Area (Sg.mt.) | Deductions (A | rea in Sq.mt.) | Proposed FAR<br>Area (Sq.mt.) | Total FAR Area<br>(Sg.mt.) |
|----------------------------|---------------------|---------------------------------|---------------|----------------|-------------------------------|----------------------------|
|                            | ыцу                 | Alea (Sy.mi.)                   | StairCase     | Parking        | Industrial                    | (34.111.)                  |
| A (INDUSTRIAL<br>BUILDING) | 1                   | 167.18                          | 77.84         | 25.74          | 63.59                         | 63.60                      |
| Grand Total:               | 1                   | 167.18                          | 77.84         | 25.74          | 63.59                         | 63.60                      |