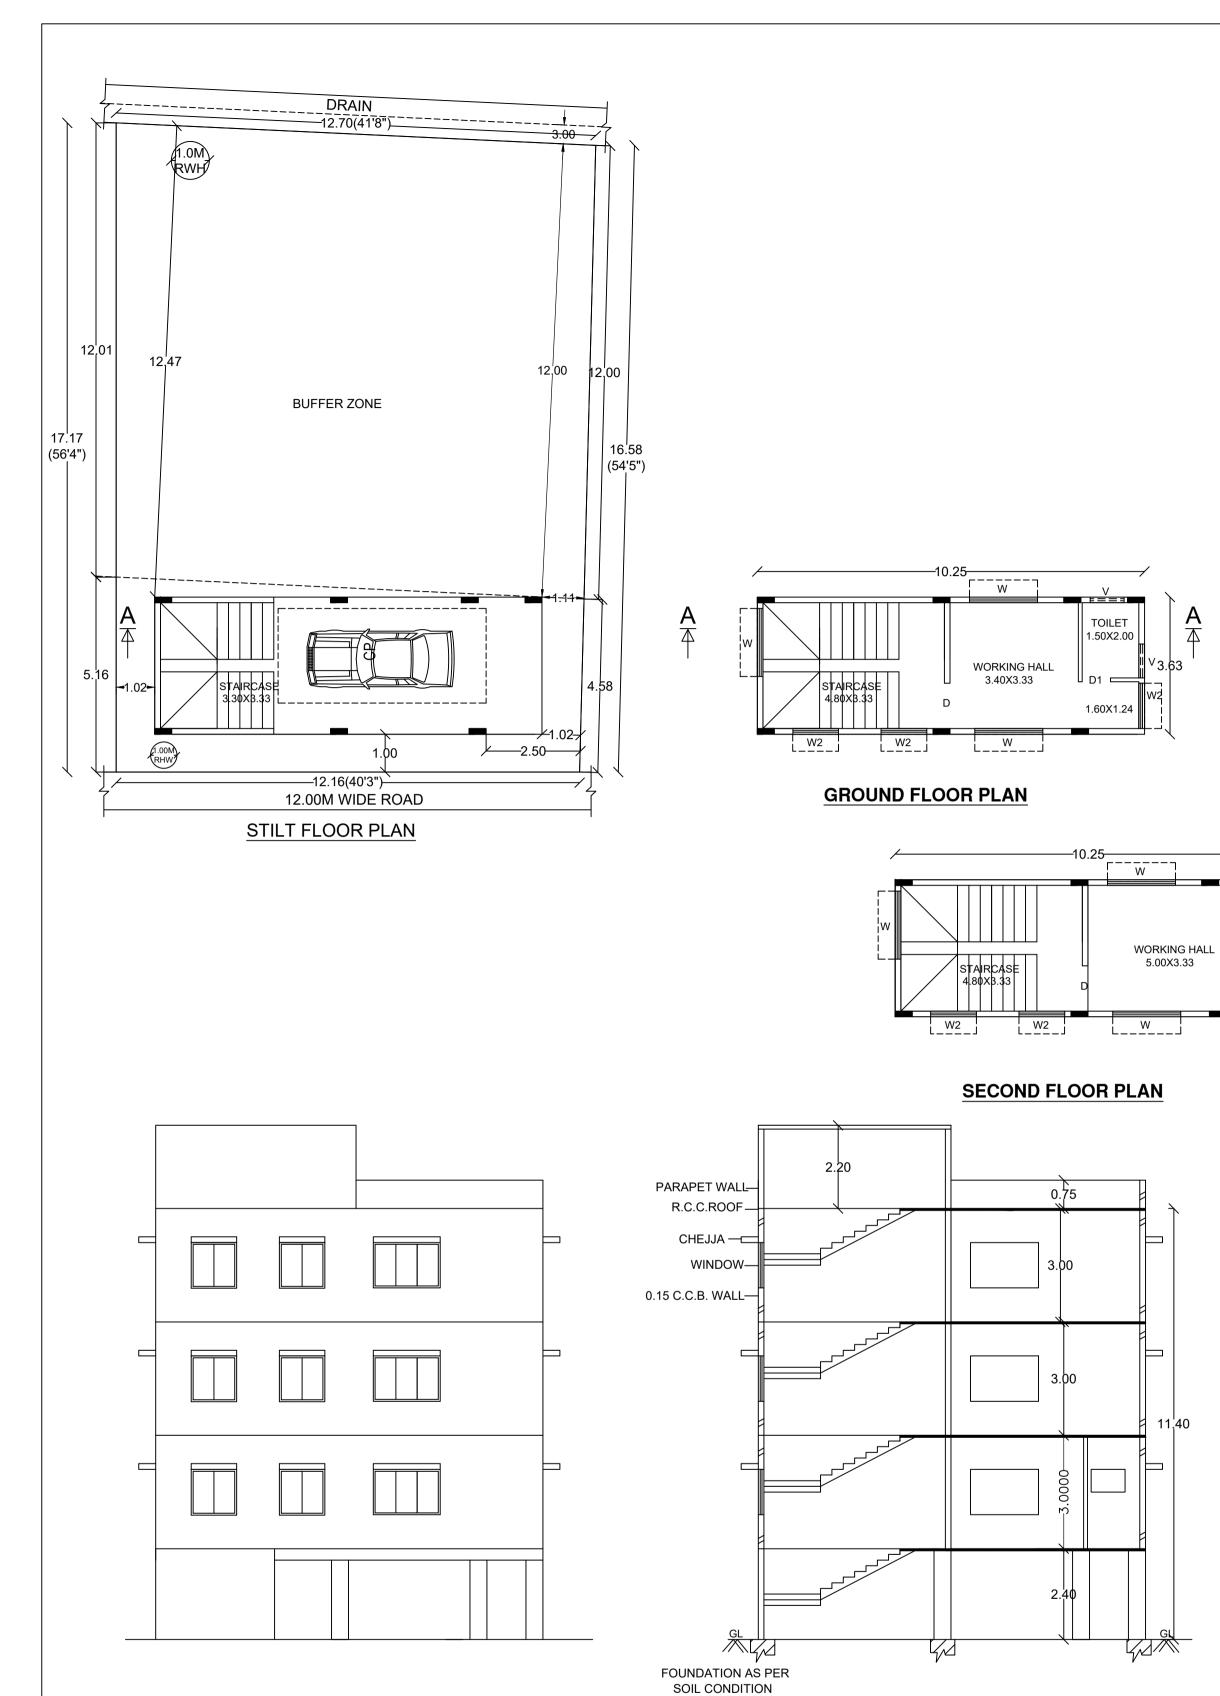

## Block : A (INDUSTRIAL BUILDING)

| Floor Name                          | Total Built Up Area | Deductions (A | rea in Sq.mt.) | Proposed FAR<br>Area (Sq.mt.) | Total FAR Area |
|-------------------------------------|---------------------|---------------|----------------|-------------------------------|----------------|
|                                     | (Sq.mt.)            | StairCase     | Parking        | Industrial                    | (Sq.mt.)       |
| Terrace Floor                       | 18.50               | 18.50         | 0.00           | 0.00                          | 0.00           |
| Second Floor                        | 37.17               | 15.97         | 0.00           | 21.20                         | 21.20          |
| First Floor                         | 37.17               | 15.97         | 0.00           | 21.20                         | 21.20          |
| Ground Floor                        | 37.17               | 15.97         | 0.00           | 21.20                         | 21.20          |
| Stilt Floor                         | 37.17               | 11.43         | 25.74          | 0.00                          | 0.00           |
| Total:                              | 167.18              | 77.84         | 25.74          | 63.59                         | 63.60          |
| Total Number of<br>Same Blocks<br>: | 1                   |               |                |                               |                |
| Total:                              | 167.18              | 77.84         | 25.74          | 63.59                         | 63.60          |

SCHEDULE OF JOINERY:

| BLOCK NAME                 | NAME | LENGTH | HEIGHT | NOS |
|----------------------------|------|--------|--------|-----|
| A (INDUSTRIAL<br>BUILDING) | D1   | 0.75   | 2.10   | 01  |
| A (INDUSTRIAL<br>BUILDING) | D    | 1.20   | 2.10   | 03  |

## SECTION ON AA

| SCHEDULE OF                | JOINERY: |        |        |     |
|----------------------------|----------|--------|--------|-----|
| BLOCK NAME                 | NAME     | LENGTH | HEIGHT | NOS |
| A (INDUSTRIAL<br>BUILDING) | V        | 1.20   | 0.60   | 01  |
| A (INDUSTRIAL<br>BUILDING) | W2       | 1.20   | 1.20   | 07  |
| A (INDUSTRIAL<br>BUILDING) | W1       | 1.50   | 1.20   | 01  |
| A (INDUSTRIAL<br>BUILDING) | W        | 1.80   | 1.20   | 09  |

## **TERRACE FLOOR PLAN**

| Block Name                 | Block Use  | Block SubUse       | Block Structure        | Block Land Use<br>Category |
|----------------------------|------------|--------------------|------------------------|----------------------------|
| A (INDUSTRIAL<br>BUILDING) | Industrial | HouseHold Industry | Bldg upto 11.5 mt. Ht. | I-1                        |

Required Parking(Table 7a)

| Block            | Type SubUse |           | Area     | Ur    | iits  |            | Car   |       |            | Lorry |       |
|------------------|-------------|-----------|----------|-------|-------|------------|-------|-------|------------|-------|-------|
| Name             | Type        | SubUse    | (Sq.mt.) | Reqd. | Prop. | Reqd./Unit | Reqd. | Prop. | Reqd./Unit | Reqd. | Prop. |
| A<br>(INDUSTRIAL | Industrial  | HouseHold | > 0      | 100   | 63.59 | 1          | 1     | -     | -          | -     | -     |
| BUILDING)        | industrial  | Industry  | > 0      | 1000  | 63.59 | -          | -     | -     | 1          | 1     | -     |
|                  | Total :     |           | -        | -     | -     | -          | 1     | 1     | -          | 1     | 0     |

Parking Check (Table 7b)

| Vehicle Type  | Re  | eqd.              | Achieved |               |  |  |
|---------------|-----|-------------------|----------|---------------|--|--|
|               | No. | No. Area (Sq.mt.) |          | Area (Sq.mt.) |  |  |
| Car           | 1   | 13.75             | 1        | 13.75         |  |  |
| Total Car     | 1   | 13.75             | 1        | 13.75         |  |  |
| TwoWheeler    | -   | 27.50             | 0        | 0.00          |  |  |
| LorrySpace    | 1   | 13.75             | 0        | 0.00          |  |  |
| Other Parking |     |                   | -        | 11.99         |  |  |
| Total         |     | 55.00             | 25.74    |               |  |  |

## FAR & Tenement Details

| Block                      | No. of Same<br>Bldg | Total Built Up<br>Area (Sg.mt.) | Deductions (A | rea in Sq.mt.) | Proposed FAR<br>Area (Sq.mt.) | Total FAR Area<br>(Sg.mt.) |
|----------------------------|---------------------|---------------------------------|---------------|----------------|-------------------------------|----------------------------|
|                            | ыцу                 | Alea (Sy.mi.)                   | StairCase     | Parking        | Industrial                    | (34.111.)                  |
| A (INDUSTRIAL<br>BUILDING) | 1                   | 167.18                          | 77.84         | 25.74          | 63.59                         | 63.60                      |
| Grand Total:               | 1                   | 167.18                          | 77.84         | 25.74          | 63.59                         | 63.60                      |